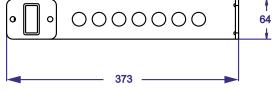

## Install Bracket, Suspended

6.7Kg, 14.8 lbs

5060109456868

|   |                         | The TNA-BRK1 allows suspended install of the TNA-2051, TNA-1200S or TNA-2120SA models. The included D shackles allow quick and easy installation. |
|---|-------------------------|---------------------------------------------------------------------------------------------------------------------------------------------------|
| 5 |                         |                                                                                                                                                   |
|   | Model                   | TNA-BRK1                                                                                                                                          |
|   | Suspension Type         | The bracket allows you to fit upto three D-shackles (included)                                                                                    |
|   | Mounting Type           | Five M8 mounting points hold the bracket securely to the cabinet                                                                                  |
|   | Max Load Weight         | 120Kg, 264lbs                                                                                                                                     |
|   | Max Unit Load           | 8x TNA-2051 & 2x TNA-1200s OR 4x TNA-1200S                                                                                                        |
|   | Unit dimensions (HWD)   | 64 x 451 x 340mm, 2.5" x 17.8" x 13.4"                                                                                                            |
|   | Unit weight             | 5.6Kg, 12.3 lbs                                                                                                                                   |
|   | Carton dimensions (HWD) | <sup>7</sup> 145 x 505 x 430mm, 5.7" x 19.9" x 16.9" , 0.031 M3                                                                                   |
|   |                         |                                                                                                                                                   |